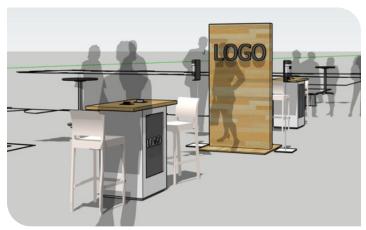

## MAIN CONFERENCE LOUNGE SPONSORSHIP -\$20,000

Sponsor one of our Connection Charging Lounges to create a touch point with your customers outside of the trade show floor. Our designers will work with your team to create a space that showcases your brand. Think of this as a booth outside of the trade show floor throughout the entire conference! Your team can staff this area and provide handouts, giveaways, etc. in this space during transition times. Both opportunities are located near member attendee continuing education unit (CEU) sessions and committee meetings.

Examples shown to the right. \*Three (3) Opportunities